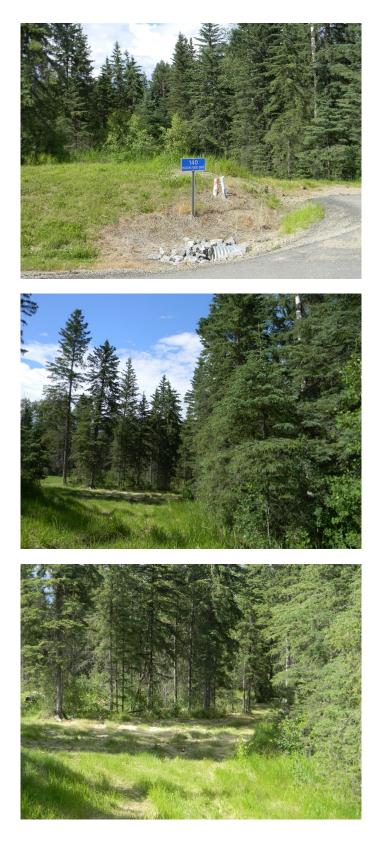

#### \$182,700

0 Bedroom, 0.00 Bathroom, Land on 1.40 Acres

Diamond Willow Estates, Rural Clearwater County, Alberta

Discover the perfect blend of tranquility and convenience in our stunning subdivision of executive one acre parcels, Diamond Willow Estates, located just outside of the growing community of Rocky Mountain House. This exclusive development offers a unique opportunity to own a piece of paradise, ideal for those seeking space and serenity. Situated minutes away from Rocky, residents will appreciate the proximity to local amenities including shopping, dining, schools, and healthcare facilities with pavement to your driveway. The location combines rural charm with urban accessibility, making it an ideal choice for families and individuals alike. Lot 47, 140 Meadow Ponds Drive is thoughtfully designed to provide flexibility for various home designs including the option of a walkout basement and outdoor activities on 1.41 acres of treed yard, backing on to the community pond. Each lot is equipped with gas, power, and water to the lot line, making it easy to connect utilities as you build your new home. For the communal septic system, a 2 stage Tank Effluent Pump system is required, please see attached documents. Residents can enjoy a beautifully landscaped communal recreation conservation area featuring a serene pond, perfect for relaxation or recreational activities. A homeowner's association is in place to maintain all common areas. Come explore the

peace, comfort, and convenience of West Country living. Diamond Willows Estates, where country living meets urban convenience in the foothills of the Rocky Mountains!