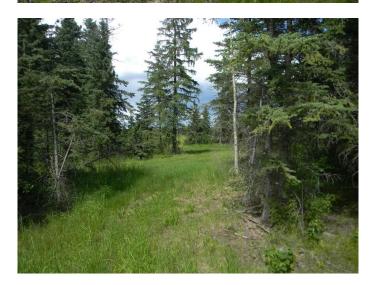

#### \$162,750

0 Bedroom, 0.00 Bathroom, Land on 1.01 Acres

Diamond Willow Estates, Rural Clearwater County, Alberta

Discover the perfect blend of tranquility and convenience in our stunning subdivision of executive one acre parcels, Diamond Willow Estates, located just outside of the growing community of Rocky Mountain House. This exclusive development offers a unique opportunity to own a piece of paradise, ideal for those seeking space and serenity. Situated minutes away from Rocky, residents will appreciate the proximity to local amenities including shopping, dining, schools, and healthcare facilities with pavement to your driveway. The location combines rural charm with urban accessibility, making it an ideal choice for families and individuals alike. Lot 53, 116 Meadow Ponds Drive is thoughtfully designed to provide flexibility for various home designs and outdoor activities on 1.02 acres of open front, backing on to the community pond. Each lot is equipped with gas, power, and water to the lot line, making it easy to connect utilities as you build your new home. For the communal septic system, a 2 stage Tank Effluent Pump system is required, please see attached documents. Residents can enjoy a beautifully landscaped communal recreation conservation area featuring a serene pond, perfect for relaxation or recreational activities. A homeowner's association is in place to maintain all common areas. Come explore the peace, comfort, and convenience of West