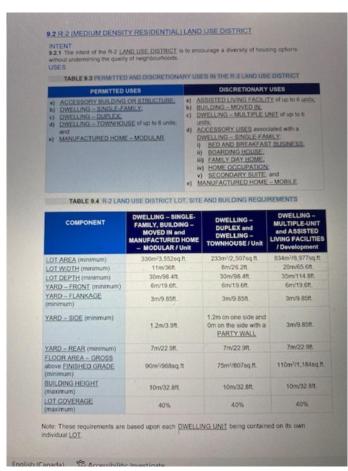

#### \$42,750

0 Bedroom, 0.00 Bathroom, Land on 0.11 Acres

NONE, High Level, Alberta

There are so many reasons why this may be the perfect location for your new home. LOCATION, LOCATION, LOCATION!!!
Close to the hospital, shopping, the Toy Lending Library and then there's the price?
This neighborhood is zoned R-2 which means manufactured and modular homes, an economical alternative to stick built homes, are permitted uses. DEVELOPERS?? An awesome location to build revenue properties.

### **Additional Information**

Date Listed October 19th, 2020

Days on Market 1792

Zoning Residential