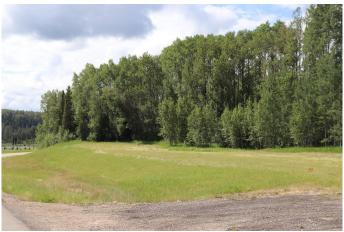

#### \$90,000

0 Bedroom, 0.00 Bathroom, Land on 4.10 Acres

NONE, Rural Yellowhead County, Alberta

Private subdivision located about 2 miles east of Edson. Gated Community. Lot includes underground services to property line and consists of power, gas, telephone line and high speed internet. Property owners are responsible for there own septic and well. Subdivision is paved.