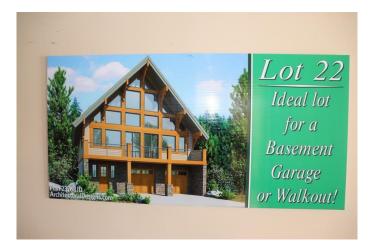

#### \$90,000

0 Bedroom, 0.00 Bathroom, Land on 4.10 Acres

NONE, Rural Yellowhead County, Alberta

Private subdivision located about 2 miles east of Edson. Gated Community. Lot includes underground services to property line and consists of power, gas, telephone line and high speed internet. Property owners are responsible for there own septic and well. Subdivision is paved.