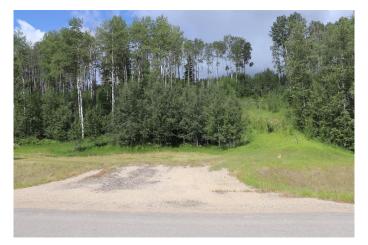

## \$90,000

0 Bedroom, 0.00 Bathroom, Land on 4.10 Acres

NONE, Rural Yellowhead County, Alberta

Private subdivision with paved roads. Gated Community. The lot includes underground services to the property line. This consists of power, gas, telephone and high speed internet. Property owners are responsible for there own well and septic system.