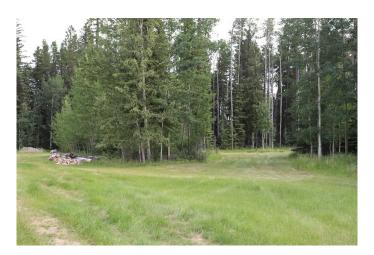

#### \$149,000

0 Bedroom, 0.00 Bathroom, Land on 3.46 Acres

NONE, Rural Yellowhead County, Alberta

Gated Community in a private subdivision located about 2 miles from Edson.
Underground services are to the property line and consists of power, gas, telephone and high speed internet. Property owners are responsible for the well and septic system. Subdivision is paved.