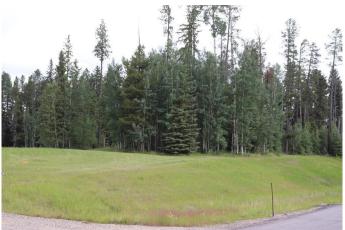

#### \$149,000

0 Bedroom, 0.00 Bathroom, Land on 3.46 Acres

NONE, Rural Yellowhead County, Alberta

Gated Community in a private subdivision located about 2 miles from Edson.
Underground services are to the property line and consists of power, gas, telephone and high speed internet. Property owners are responsible for the well and septic system. Subdivision is paved.