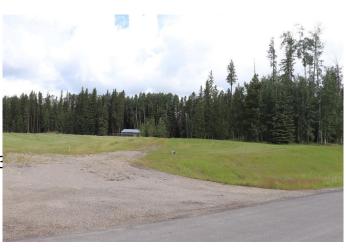

#### \$149,000

0 Bedroom, 0.00 Bathroom, Land on 3.46 Acres

NONE, Rural Yellowhead County, Alberta

Gated Community in a private subdivision located about 2 miles from Edson.
Underground services are to the property line and consists of power, gas, telephone and high speed internet. Property owners are responsible for the well and septic system. Subdivision is paved.