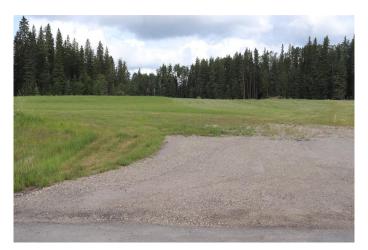

## \$75,000

0 Bedroom, 0.00 Bathroom, Land on 2.52 Acres

NONE, Rural Yellowhead County, Alberta

Private Subdivision in a gated community about 2 miles from town. Lot has underground services to property line which consists of power, gas, telephone and high speed internet. Property owner responsible for septic and well. Subdivision is paved.