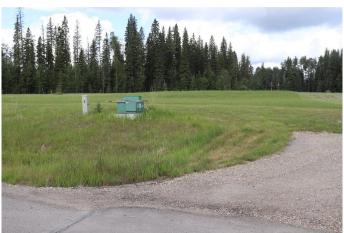

## \$75,000

0 Bedroom, 0.00 Bathroom, Land on 2.52 Acres

NONE, Rural Yellowhead County, Alberta

Private Subdivision in a gated community about 2 miles from town. Lot has underground services to property line which consists of power, gas, telephone and high speed internet. Property owner responsible for septic and well. Subdivision is paved.