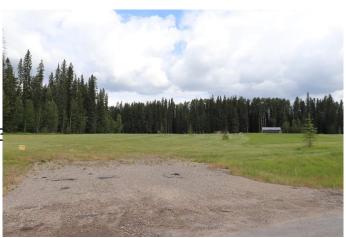

### \$85,000

0 Bedroom, 0.00 Bathroom, Land on 2.89 Acres

NONE, Rural Yellowhead County, Alberta

Gated Community in a private paved subdivision. The property has underground services to the property line which consists of power, gas, telephone and high speed internet. Each property owner responsible for the well and septic.