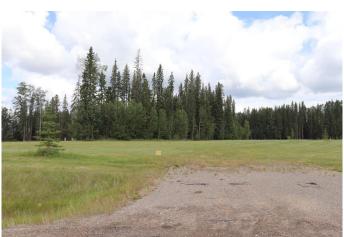

### \$85,000

0 Bedroom, 0.00 Bathroom, Land on 2.89 Acres

NONE, Rural Yellowhead County, Alberta

Gated Community in a private paved subdivision. The property has underground services to the property line which consists of power, gas, telephone and high speed internet. Each property owner responsible for the well and septic.