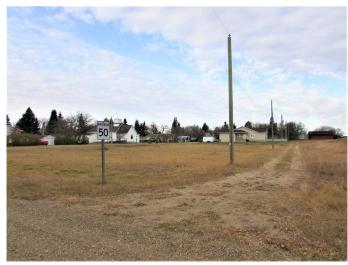

#### \$27,500

0 Bedroom, 0.00 Bathroom, Land on 0.14 Acres

NONE, Kingman, Alberta

Beautiful newly developed lot on the edge of town. This good sized lot is located in the peaceful hamlet of Kingman – home of the K-12 Cornerstone Christian Academy - only 20 minutes to Camrose and in easy commuting distance to Nisku, and South/East Edmonton. This affordable property might be the opportunity you've been waiting for.