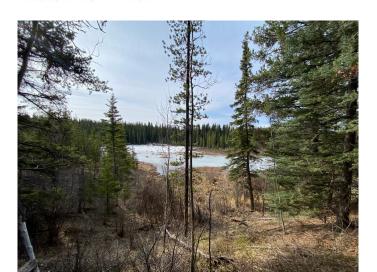

## \$149,900

0 Bedroom, 0.00 Bathroom, Land on 29.36 Acres

NONE, Rural Yellowhead County, Alberta

Recreational property for sale in Yellowhead County. The property runs along the south side of a CN rail line. As an added bonus, the property has a creek running across it. There is no public road access to this property. The property is approximately 61 meters (200 feet) wide by 2km long