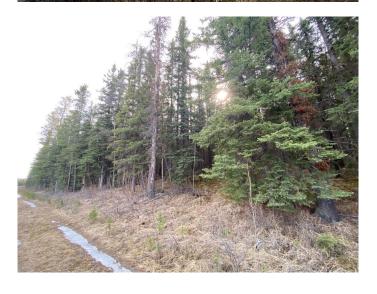

## \$149,900

0 Bedroom, 0.00 Bathroom, Land on 29.36 Acres

NONE, Rural Yellowhead County, Alberta

Recreational property for sale in Yellowhead County. The property runs along the south side of a CN rail line. As an added bonus, the property has a creek running across it. There is no public road access to this property. The property is approximately 61 meters (200 feet) wide by 2km long