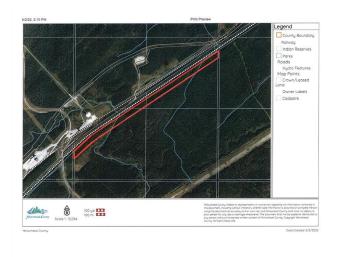

## \$149,900

0 Bedroom, 0.00 Bathroom, Land on 29.36 Acres

NONE, Rural Yellowhead County, Alberta

Recreational property for sale in Yellowhead County. The property runs along the south side of a CN rail line. As an added bonus, the property has a creek running across it. There is no public road access to this property. The property is approximately 61 meters (200 feet) wide by 2km long