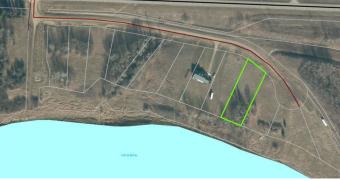

#### \$135,000

0 Bedroom, 0.00 Bathroom, Land on 0.75 Acres

NONE, Lac La Biche, Alberta

Scenic vistas of the Islands of Lac La Biche Lake are waiting you! Enjoy any season while fishing, boating, quading, snowshoeing or just laying on the beach. Located just 30 minutes from Lac La Biche on highway 858 on the north end of Lac La Biche. Fort McMurray is just 2 hours away and the subdivision is 1 mile from the Highway 881 turnoff, making Conklin a short Commute. Life is better at the lake!

## **Community Information**

| Address     | 11 Islandview Road  |
|-------------|---------------------|
| Subdivision | NONE                |
| City        | Lac La Biche        |
| County      | Lac La Biche County |
| Province    | Alberta             |
| Postal Code | T0A 2C1             |