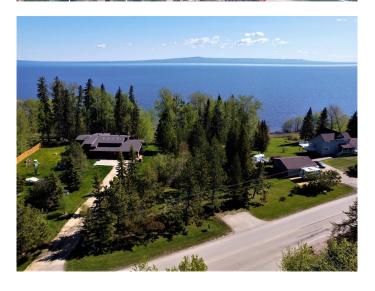

## \$224,900

0 Bedroom, 0.00 Bathroom, Land on 0.84 Acres

NONE, Widewater, Alberta

.84 acre lakefront lot on the south shores of Lesser Slave Lake in Widewater, AB. All services: water, power, sewer, gas to front of this beautiful lot; paved municipal road in front. The front 3/4 of lot is cleared for any of your possible building ideas. This breathtaking location is only just over 10 minutes drive to Slave Lake and only a five minute drive to the boat launch in Canyon Creek. The lakeshore is only a short walk from the street level lot; look forward to year round enjoyment summer and winter. Endless recreation possibilities, stunning lake views, quiet country living; great location to build your dream home!!!

## **Amenities**

Utilities Electricity at Lot Line, Natural Gas at Lot Line, Sewer Available, Water At

Lot Line

Is Waterfront Yes

Waterfront Lake Front, Lake