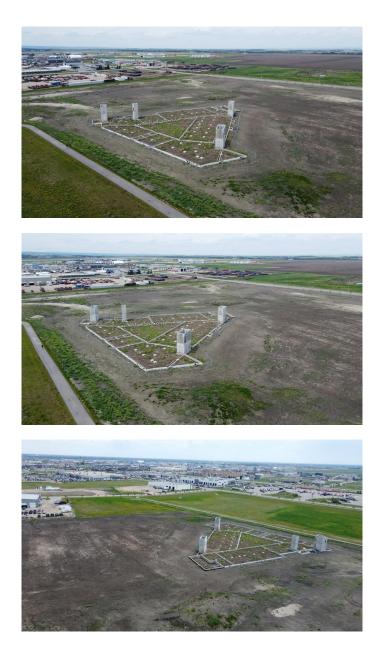

#### \$7,200,000

0 Bedroom, 0.00 Bathroom, Land on 19.46 Acres

Westgate., Grande Prairie, Alberta

This Unique Opportunity includes 19.46 Acres of highly sought-after industrial development land situated in Westgate Business Park. This premier location lies at the centre of the region's oil & gas, agriculture and forestry industries. With easy access to all major traffic routes in and out of the city, signalized intersections, and close proximity to the Grande Prairie Regional Airport, no other location provides industrial businesses with better access to opportunity. High-traffic area across from Petro – Canada Gas Station & Petro- Pass Truck Stop. Zoned IG (General Industrial) permits various industrial uses with all municipal services available. Some site work has already been completed, and full drawings are available for the land's original purpose. The seller will also consider remediation.