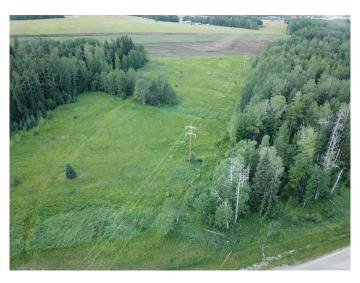

## \$89,000

0 Bedroom, 0.00 Bathroom, Land on 6.92 Acres

N/A, Rural Yellowhead County, Alberta

This 6.92 acre lot is beautifully treed and privately located in Tollerton Hills Estates. Land is ready for you to build your dream home. Underground power line and transformer is available at the property line and purchase price includes a new drilled well. Tollerton Hills Estates is close to the McLeod River and Willmore Park that offers an abundance of outdoor activities, and only 7km from town.