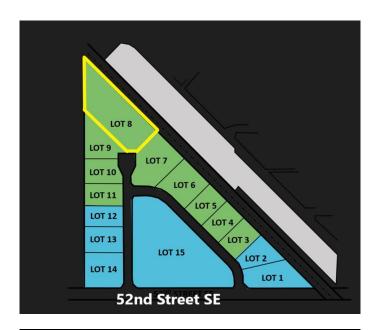

# \$3,500,000 - 5207 28 Avenue Se, Calgary

MLS® #A1255950

## \$3,500,000

0 Bedroom, 0.00 Bathroom, Land on 5.00 Acres

Forest Lawn Industrial, Calgary, Alberta

New Industrial Land subdivision, all lots will be part of a bareland condo development

#### **Essential Information**

MLS® # A1255950 Price \$3,500,000

Bathrooms 0.00
Acres 5.00
Type Land

Sub-Type Industrial Land

Status Active

# **Community Information**

Address 5207 28 Avenue Se Subdivision Forest Lawn Industrial

City Calgary
County Calgary
Province Alberta
Postal Code T2B 1N3