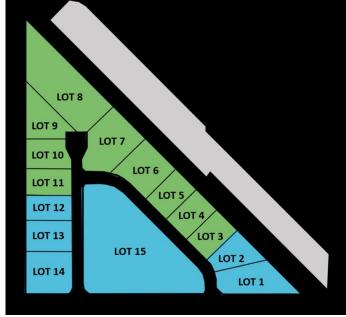

# \$3,500,000 - 5207 28 Avenue Se, Calgary

MLS® #A1255950

## \$3,500,000

0 Bedroom, 0.00 Bathroom, Land on 5.00 Acres

Forest Lawn Industrial, Calgary, Alberta

New Industrial Land subdivision, all lots will be part of a bareland condo development

#### **Essential Information**

MLS® # A1255950 Price \$3,500,000

Bathrooms 0.00
Acres 5.00
Type Land

Sub-Type Industrial Land

Status Active

# **Community Information**

Address 5207 28 Avenue Se Subdivision Forest Lawn Industrial

City Calgary
County Calgary
Province Alberta
Postal Code T2B 1N3