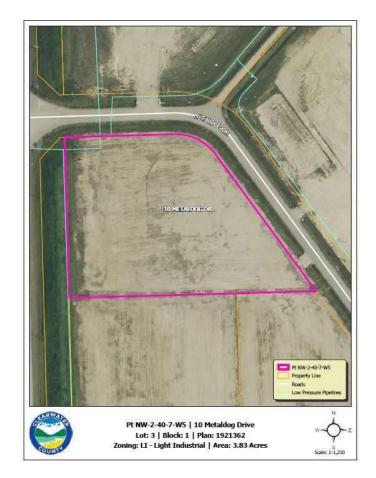

#### \$210,650

0 Bedroom, 0.00 Bathroom, Land on 3.83 Acres

Metaldog Industrial Park, Rural Clearwater County, Alberta

10 METALDOG DRIVE 3.83 ACRES -Metaldog Industrial Subdivision is located minutes northeast of Rocky Mountain House on Airport Road, situated on a ban-free road, and located within a mile of Alberta's High Load Corridor. Zoned Light Industrial (LI) Metaldog Industrial Subdivision is 1 of the newest industrial subdivisions within Clearwater County (has been used for a pipe laydown yard for the past couple of years). This parcel is serviced with 3 PHASE power and natural gas to property lines, to be serviced at the purchaser's expense with private well & sewer systems to suit individual requirements. Firepond is located within the subdivision. Prime location to establish, and grow your business. Immediate possession is available. The general purpose of this district is to accommodate and regulate small to medium-scale industrial operations, note a security suite as part of the main building is permitted as a discretionary use (this allows for an owner/operator or staff to live onsite for security purposes, and is at the discretion of the development officer). No development timeframes. Parcel sizes available range in size from 3.83 acres - 8.01 acres and are **NEWLY** priced

## **Community Information**

Address 10 Metaldog Drive

Subdivision Metaldog Industrial Park

City Rural Clearwater County

County Clearwater County

Province Alberta

Postal Code T4T 2A2

#### **Additional Information**

Date Listed September 22nd, 2022

Days on Market 1088

Zoning LIGHT INDUSTRIAL