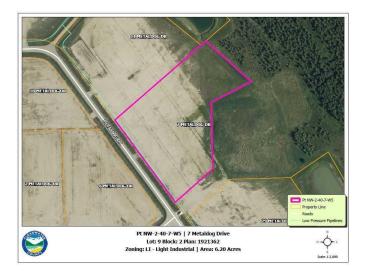

#### \$341,000

0 Bedroom, 0.00 Bathroom, Land on 6.20 Acres

Metaldog Industrial Park, Rural Clearwater County, Alberta

7 METALDOG DRIVE 6.2 ACRES - Metaldog Industrial Subdivision is located minutes northeast of Rocky Mountain House on Airport Road, situated on a ban-free road, and located within a mile of Alberta's High Load Corridor. Zoned LIGHT INDUSTRIAL DISTRICT "Ll― Metaldog Industrial Subdivision is 1 of the newest industrial subdivisions within Clearwater County (has been used for a pipe laydown yard for the past couple of years). All bare lots are serviced with 3 PHASE power and natural gas to property lines, and all roads within the subdivision are paved, (Note: private well & sewer systems will need to be installed at the purchaser's expense to suit individual requirements). A firepond is located within the subdivision. Prime location to establish, and grow your business. Immediate possession is available. The general purpose of this district is to accommodate and regulate small to medium-scale industrial operations, note a security suite as part of the main building is permitted as a discretionary use (this allows for an owner/operator or staff to live onsite for security purposes, and is at the discretion of the development officer). No development timeframes. Parcel sizes available range in size from 3.83 acres - 8.01 acres and are NEWLY priced. Make your mark in CENTRAL ALBERTA! (GST is applicable)

# **Essential Information**

| MLS® #    | A2003132        |
|-----------|-----------------|
| Price     | \$341,000       |
| Bathrooms | 0.00            |
| Acres     | 6.20            |
| Туре      | Land            |
| Sub-Type  | Industrial Land |
| Status    | Active          |

# **Additional Information**

| Date Listed    | September 22nd, 2022 |
|----------------|----------------------|
| Days on Market | 1088                 |
| Zoning         | LIGHT INDUSTRIAL     |