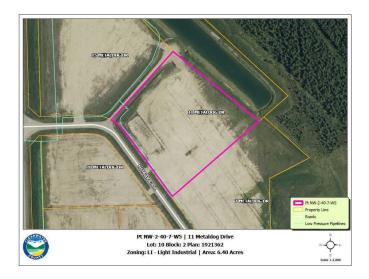

#### \$352,000

0 Bedroom, 0.00 Bathroom, Land on 6.40 Acres

Metaldog Industrial Park, Rural Clearwater County, Alberta

- 11 METALDOG DRIVE 6.4 ACRES -Metaldog Industrial Subdivision is located minutes northeast of Rocky Mountain House on Airport Road, situated on a ban-free road, and located within a mile of Alberta's High Load Corridor. Zoned LIGHT INDUSTRIAL DISTRICT "Ll― Metaldog Industrial Subdivision is 1 of the newest industrial subdivisions within Clearwater County (has been used for a pipe laydown yard for the past couple of years). All bare lots are serviced with power and natural gas to property lines, and all roads within the subdivision are paved, (Note: private well & sewer systems will need to be installed at the purchaser's expense to suit individual requirements). Firepond is located within the subdivision. Prime location to establish, and grow your business. Immediate possession is available. The general purpose of this district is to accommodate and regulate small to medium-scale industrial operations, note a security suite as part of the main building is permitted as a discretionary use (this allows for an owner/operator or staff to live onsite for security purposes, and is at the discretion of the development officer). No development timeframes. Parcel sizes available range in size from 3.83 acres - 8.01 acres and are NEWLY priced. Make your mark in CENTRAL ALBERTA! (GST is applicable)

### **Community Information**

| Address     | 11 Metaldog Drive        |
|-------------|--------------------------|
| Subdivision | Metaldog Industrial Park |
| City        | Rural Clearwater County  |
| County      | Clearwater County        |
| Province    | Alberta                  |
| Postal Code | T4T 2A2                  |
|             |                          |

# **Additional Information**

| Date Listed    | September 22nd, 2022 |
|----------------|----------------------|
| Days on Market | 1088                 |
| Zoning         | LIGHT INDUSTRIAL     |