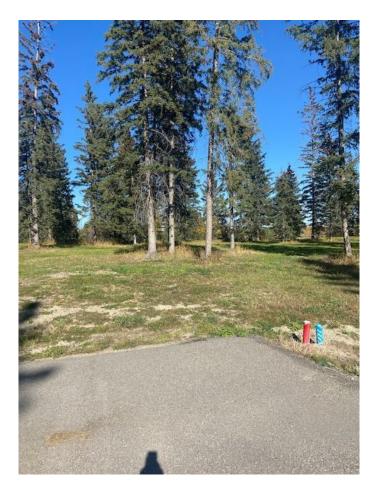

#### \$180,600

0 Bedroom, 0.00 Bathroom, Land on 0.96 Acres

Diamond Willow Estates, Rural Clearwater County, Alberta

Discover the perfect blend of tranquility and convenience in our stunning subdivision of executive one acre parcels, Diamond Willow Estates, located just outside of the growing community of Rocky Mountain House. This exclusive development offers a unique opportunity to own a piece of paradise, ideal for those seeking space and serenity. Situated minutes away from Rocky, residents will appreciate the proximity to local amenities including shopping, dining, schools, and healthcare facilities with pavement to your driveway. The location combines rural charm with urban accessibility, making it an ideal choice for families and individuals alike. Lot 23, 313 Valley View Drive is thoughtfully designed to provide flexibility for various home designs and outdoor activities on 0.96 acres of treed yard. Each lot is equipped with gas, power, and water to the lot line, making it easy to connect utilities as you build your new home. For the communal septic system, a 2 stage Tank Effluent Pump system is required, please see attached documents. Residents can enjoy a beautifully landscaped communal recreation conservation area featuring a serene pond, perfect for relaxation or recreational activities. A homeowner's association is in place to maintain all common areas. Come explore the peace, comfort, and convenience of West Country living. Diamond

Willows Estates, where country living meets urban convenience in the foothills of the Rocky Mountains!