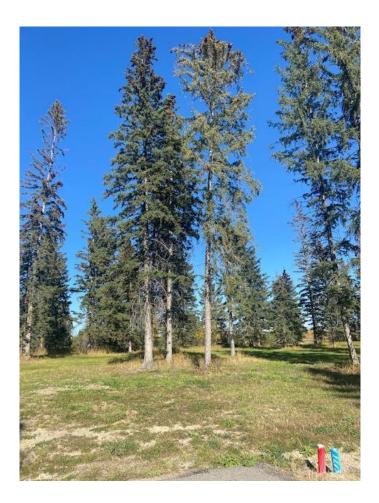

#### \$180,600

0 Bedroom, 0.00 Bathroom, Land on 0.96 Acres

Diamond Willow Estates, Rural Clearwater County, Alberta

Discover the perfect blend of tranquility and convenience in our stunning subdivision of executive one acre parcels, Diamond Willow Estates, located just outside of the growing community of Rocky Mountain House. This exclusive development offers a unique opportunity to own a piece of paradise, ideal for those seeking space and serenity. Situated minutes away from Rocky, residents will appreciate the proximity to local amenities including shopping, dining, schools, and healthcare facilities with pavement to your driveway. The location combines rural charm with urban accessibility, making it an ideal choice for families and individuals alike. Lot 23, 313 Valley View Drive is thoughtfully designed to provide flexibility for various home designs and outdoor activities on 0.96 acres of treed yard. Each lot is equipped with gas, power, and water to the lot line, making it easy to connect utilities as you build your new home. For the communal septic system, a 2 stage Tank Effluent Pump system is required, please see attached documents. Residents can enjoy a beautifully landscaped communal recreation conservation area featuring a serene pond, perfect for relaxation or recreational activities. A homeowner's association is in place to maintain all common areas. Come explore the peace, comfort, and convenience of West Country living. Diamond

Willows Estates, where country living meets urban convenience in the foothills of the Rocky Mountains!