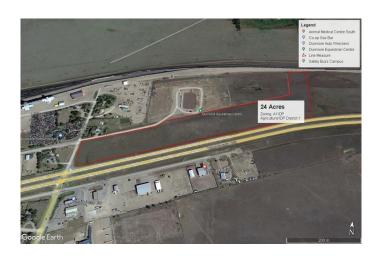

## \$1,745,000

0 Bedroom, 0.00 Bathroom, Land on 24.00 Acres

Dunmore Industrial, Dunmore, Alberta

24 Acres in the hamlet of Dunmore with #1 highway frontage across highway from the Co op gas bar and bulk fuel card lock. Raw land ready for development with high traffic exposure.

## **Community Information**

Address #1 Highway

Subdivision Dunmore Industrial

City Dunmore

County Cypress County

Province Alberta
Postal Code T1B0L4

### **Additional Information**

Date Listed December 21st, 2022

Days on Market 1001

Zoning A1IDP