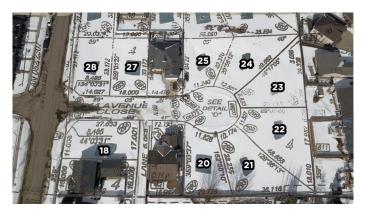

#### **Community Information**

Address 7210 44 Avenueclose

Subdivision West Park
City Camrose
County Camrose
Province Alberta
Postal Code T4V 5E1

#### **Additional Information**

Date Listed March 21st, 2023

Days on Market 868

Zoning R1