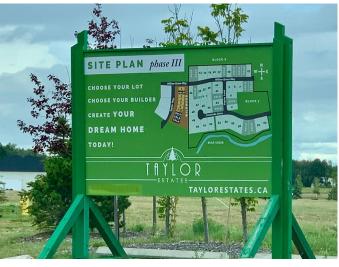

| SITE PLAN pbase  |                                                                               |              |
|------------------|-------------------------------------------------------------------------------|--------------|
|                  | BLOCK 6                                                                       |              |
|                  | a 105<br>a 105<br>a 105<br>a 105<br>a 105<br>a 105<br>a 105<br>a 105<br>a 105 |              |
| Willow Grove Way | Willow Grove Way<br>a 100 g 5 6 0 0 0 0 0 0 0 0 0 0 0 0 0 0 0 0 0 0           |              |
|                  | BLOOK 5 SOLD 2<br>47 45 45 SOLD 2<br>48 Creekoldo Drive                       |              |
| Tellor           | 49 0108<br>0108<br>0108                                                       | 2 OL         |
|                  | BEAR CREEK                                                                    |              |
|                  | <b>/</b>                                                                      | N<br>+∎<br>S |