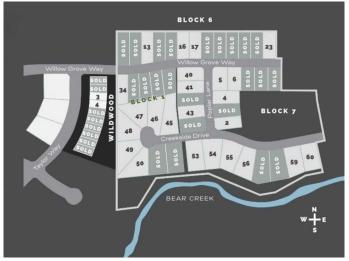

### \$275,000

0 Bedroom, 0.00 Bathroom, Land on 0.53 Acres

Taylor Estates, Rural Grande Prairie No. 1, County of, Alberta

Taylor Estates, the most sought after address in the Peace; Taylor Estates affords you all of the convenience of city living and all the comfort of country life in this well-planned community. On the Southwest edge of the city, in the County of Grande Prairie, large rural estate properties are situated on the banks of Bear Creek. Choose your lot, choose your builder, and get started on your Dream Home in Taylor Estates.

## **Community Information**

Address 5704 Poplar Subdivision Taylor Estates

City Rural Grande Prairie No. 1, C

County Grande Prairie No. 1, County of

Province Alberta
Postal Code T8W 0H3