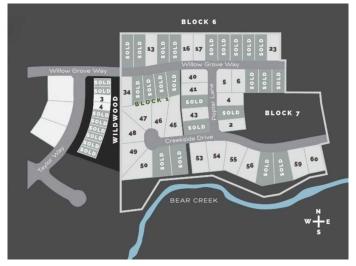

### \$275,000

0 Bedroom, 0.00 Bathroom, Land on 0.58 Acres

Taylor Estates, Rural Grande Prairie No. 1, County of, Alberta

Taylor Estates, the most sought after address in the Peace; Taylor Estates affords you all of the convenience of city living and all the comfort of country life in this well-planned community. On the Southwest edge of the city, in the County of Grande Prairie, large rural estate properties are situated on the banks of Bear Creek. Choose your lot, choose your builder, and get started on your Dream Home in Taylor Estates.

## **Community Information**

Address 5709 Poplar Subdivision Taylor Estates

City Rural Grande Prairie No. 1, 0

County Grande Prairie No. 1, County of

Province Alberta
Postal Code T8W 0H3