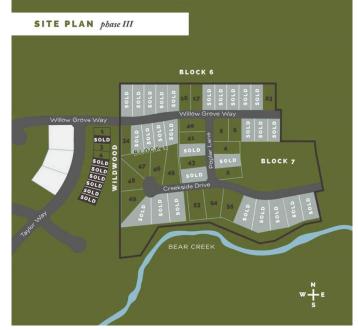

### \$265,000

0 Bedroom, 0.00 Bathroom, Land on 0.52 Acres

Taylor Estates, Rural Grande Prairie No. 1, County of, Alberta

Taylor Estates, the most sought after address in the Peace; Taylor Estates affords you all of the convenience of city living and all the comfort of country life in this well-planned community. On the Southwest edge of the city, in the County of Grande Prairie, large rural estate properties are situated on the banks of Bear Creek. Choose your lot, choose your builder, and get started on your Dream Home in Taylor Estates.