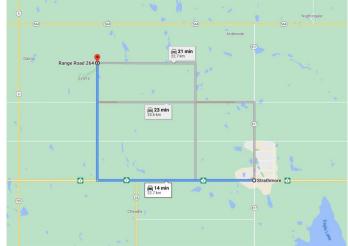

# \$1,033,500 - W4r26t25s21qsw Range Road 264 Range, Rural Wheatland County

MLS® #A2052284

\$1,033,500

0 Bedroom, 0.00 Bathroom, Land on 79.50 Acres

NONE, Rural Wheatland County, Alberta

Prime farmland located within the Area Structure Plan WC ASP - 11-012. (Parcel # 6 on Google Map) This prime piece of Real Estate is situated on pavement and is an easy commute to Calgary (20 minutes), and only 15 minutes to either Strathmore or Chestermere. Aligned with all the major transportation corriders of Highway #1, Highway 564, Highway #9 and Glenmore Trail; this fabulous location avails developers to all the major roadways leading to the city and adjacent communities. Within steps of Lakes of Muirfield 18 hole Golf Course, a convenience store and liquor store. Opportunity knocks to become the leader in developing this Area Structure Plan further. Many of the development approvals have been undertaken and approved. There is already a high pressure gas line installed that will service 180 home sites. Along with this 80 acre parcel are adjoining parcels totaling another 500 acres for sale and all are included already in the Area Structure Plan that has been approved by the MD of Wheatland. An opportunity to purchase for the future and develop as you go. Highway #1 Business Park and the De Havilland Airport and offices are approximately 4 miles away. A service station and some fast food outlets are already established. Productive farmland is currently leased.