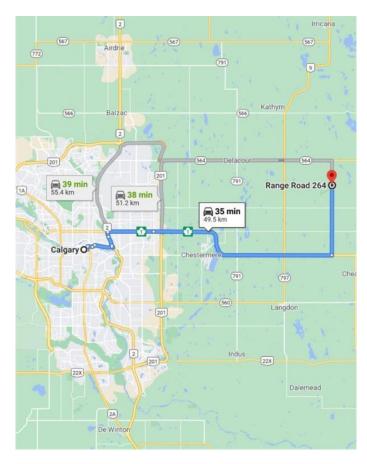

# \$1,033,500 - W4r26t25s21qsw Range Road 264 Range, Rural Wheatland County

MLS® #A2052284

\$1,033,500

0 Bedroom, 0.00 Bathroom, Land on 79.50 Acres

NONE, Rural Wheatland County, Alberta

Prime farmland located within the Area Structure Plan WC ASP - 11-012. (Parcel # 6 on Google Map) This prime piece of Real Estate is situated on pavement and is an easy commute to Calgary (20 minutes), and only 15 minutes to either Strathmore or Chestermere. Aligned with all the major transportation corriders of Highway #1, Highway 564, Highway #9 and Glenmore Trail; this fabulous location avails developers to all the major roadways leading to the city and adjacent communities. Within steps of Lakes of Muirfield 18 hole Golf Course, a convenience store and liquor store. Opportunity knocks to become the leader in developing this Area Structure Plan further. Many of the development approvals have been undertaken and approved. There is already a high pressure gas line installed that will service 180 home sites. Along with this 80 acre parcel are adjoining parcels totaling another 500 acres for sale and all are included already in the Area Structure Plan that has been approved by the MD of Wheatland. An opportunity to purchase for the future and develop as you go. Highway #1 Business Park and the De Havilland Airport and offices are approximately 4 miles away. A service station and some fast food outlets are already established. Productive farmland is currently leased.