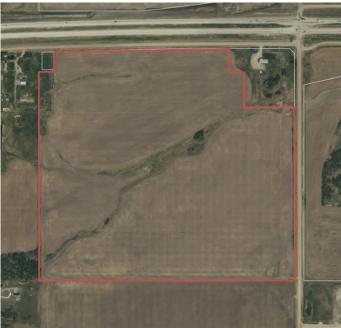

#### \$1,100,000

0 Bedroom, 0.00 Bathroom, Land on 135.00 Acres

NONE, Grande Prairie, Alberta

135 acres located just West of Grande Prairie within city limits. A great location only 5 minutes from Costco and situated along Highway 43. Annual ATCO and Telus revenue.

#### **Community Information**

| Address     | On Highway 43  |
|-------------|----------------|
| Subdivision | NONE           |
| City        | Grande Prairie |
| County      | Grande Prairie |
| Province    | Alberta        |
| Postal Code | T8W 5E6        |