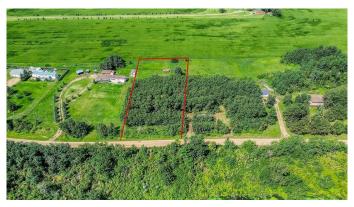

## \$74,900

0 Bedroom, 0.00 Bathroom, Land on 0.49 Acres

Ferintosh, Ferintosh, Alberta

ESCAPE the hustle and bustle to discover your piece of PARADISE at LITTLE BEAVER LAKE, just 0.6 miles from FERINTOSH and a short 20-minute drive south of CAMROSE. Nestled on 0.49 ACRES of SERENE LAKEFRONT property, this hidden GEM awaits on a QUIET PRIVATE cabin road with STUNNING VIEWS and power already in place. For the OUTDOOR enthusiast, Little Beaver Lake offers a HAVEN with a diverse array of wildlife and endless opportunities for exploration. Situated conveniently off Highway 611 on Range Road 214, this BEAUTIFULLY treed property is primed and ready for your DREAM HOME to become a reality. Whether you choose to make this TRANQUIL setting your permanent residence or an idyllic getaway, you'll find plenty to enjoy just 40 minutes from Edmonton International Airport. Activities abound, from hiking and birdwatching to leisurely electric motor boating, canoeing, paddle boating, and kayaking. Don't miss the BREATHTAKING SUNSETS that paint the sky over Little Beaver Lake each evening. While the lake is known for its TRANQUILITY and RECREATIONAL CHARM, please note that it is a non-fishing lake with no water or septic currently available, on the property. Experience the RELAXATION and PEACE that await you at Little Beaver Lake. Schedule a visit today and envision the possibility for yourself in this truly remarkable setting. Your lakeside retreat is ready – don't miss out on this EXTRAORDINARY