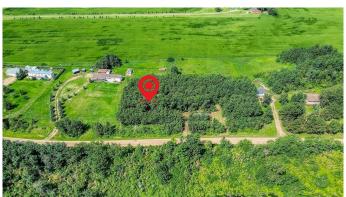

## \$74,900

0 Bedroom, 0.00 Bathroom, Land on 0.49 Acres

Ferintosh, Ferintosh, Alberta

ESCAPE the hustle and bustle to discover your piece of PARADISE at LITTLE BEAVER LAKE, just 0.6 miles from FERINTOSH and a short 20-minute drive south of CAMROSE. Nestled on 0.49 ACRES of SERENE LAKEFRONT property, this hidden GEM awaits on a QUIET PRIVATE cabin road with STUNNING VIEWS and power already in place. For the OUTDOOR enthusiast, Little Beaver Lake offers a HAVEN with a diverse array of wildlife and endless opportunities for exploration. Situated conveniently off Highway 611 on Range Road 214, this BEAUTIFULLY treed property is primed and ready for your DREAM HOME to become a reality. Whether you choose to make this TRANQUIL setting your permanent residence or an idyllic getaway, you'll find plenty to enjoy just 40 minutes from Edmonton International Airport. Activities abound, from hiking and birdwatching to leisurely electric motor boating, canoeing, paddle boating, and kayaking. Don't miss the BREATHTAKING SUNSETS that paint the sky over Little Beaver Lake each evening. While the lake is known for its TRANQUILITY and RECREATIONAL CHARM, please note that it is a non-fishing lake with no water or septic currently available, on the property. Experience the RELAXATION and PEACE that await you at Little Beaver Lake. Schedule a visit today and envision the possibility for yourself in this truly remarkable setting. Your lakeside retreat is ready – don't miss out on this EXTRAORDINARY