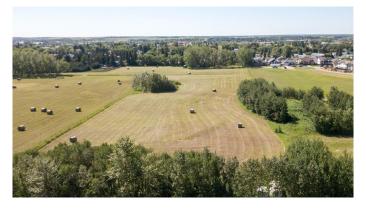

### \$300,000

0 Bedroom, 0.00 Bathroom, Land on 4.68 Acres

Emmerson, Stettler, Alberta

This is a rare opportunity! Not often will you have the chance to purchase 4.68 acres within town limits. Here, you could potentially build your dream home or develop the property into lots, with town approval. This land is currently taxed as agricultural land and seeded down to hay. It is a very flat lot with fencing and dots of brush around the perimeter.

#### **Community Information**

Address 5901 55 Avenue

Subdivision Emmerson

City Stettler

County Stettler No. 6, County of

Province Alberta
Postal Code T0C 2L2