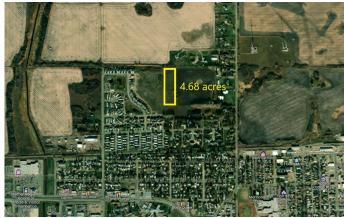

### \$300,000

0 Bedroom, 0.00 Bathroom, Land on 4.68 Acres

Emmerson, Stettler, Alberta

This is a rare opportunity! Not often will you have the chance to purchase 4.68 acres within town limits. Here, you could potentially build your dream home or develop the property into lots, with town approval. This land is currently taxed as agricultural land and seeded down to hay. It is a very flat lot with fencing and dots of brush around the perimeter.