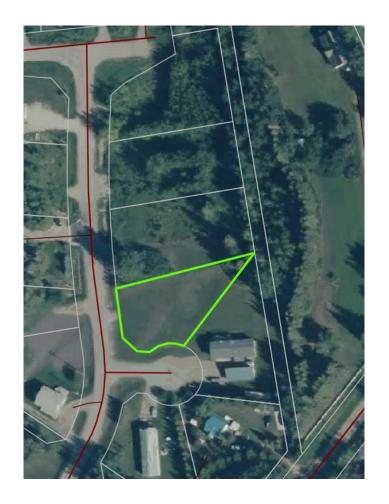

### \$79,999

0 Bedroom, 0.00 Bathroom, Land on 0.41 Acres

NONE, Lac La Biche County, Alberta

Back lot mission beach. cleared lot and ready for your home away from home. All paved roads lead to this affordable backlot at glorious Mission Beach. Lac La Biche lake is rated as one of the best walleye fishing lakes in Alberta. Ten minutes from town and a minute to the lake. Sale price is subject to GST