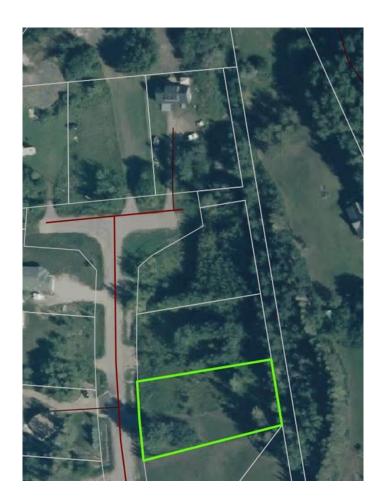

### \$79,999

0 Bedroom, 0.00 Bathroom, Land on 0.58 Acres

NONE, Lac La Biche County, Alberta

Back lot mission beach. cleared lot and ready for your home away from home. All paved roads lead to this affordable backlot at glorious Mission Beach. Lac La Biche lake is rated as one of the best walleye fishing lakes in Alberta. Ten minutes from town and a minute to the lake. Sale price is subject to GST

## **Community Information**

Address 67405,109 Mission Rd

Subdivision NONE

City Lac La Biche County

County Lac La Biche County

Province Alberta
Postal Code T0A2C2