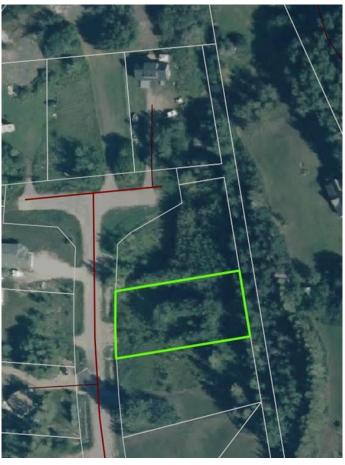

# \$79,999 - 67405,113 Mission Rd, Lac La Biche County

MLS® #A2075487

#### \$79,999

0 Bedroom, 0.00 Bathroom, Land on 0.50 Acres

NONE, Lac La Biche County, Alberta

Back lot mission beach. cleared lot and ready for your home away from home. All paved roads lead to this affordable backlot at glorious Mission Beach. Lac La Biche lake is rated as one of the best walleye fishing lakes in Alberta. Ten minutes from town and a minute to the lake. Sale price is subject to GST

#### **Community Information**

| Address     | 67405,113 Mission Rd |
|-------------|----------------------|
| Subdivision | NONE                 |
| City        | Lac La Biche County  |
| County      | Lac La Biche County  |
| Province    | Alberta              |
| Postal Code | T0A 2C2              |