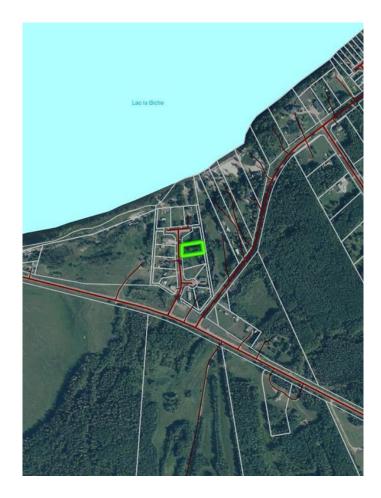

# \$79,999 - 67405,113 Mission Rd, Lac La Biche County

MLS® #A2075487

#### \$79,999

0 Bedroom, 0.00 Bathroom, Land on 0.50 Acres

NONE, Lac La Biche County, Alberta

Back lot mission beach. cleared lot and ready for your home away from home. All paved roads lead to this affordable backlot at glorious Mission Beach. Lac La Biche lake is rated as one of the best walleye fishing lakes in Alberta. Ten minutes from town and a minute to the lake. Sale price is subject to GST

#### **Community Information**

| Address     | 67405,113 Mission Rd |
|-------------|----------------------|
| Subdivision | NONE                 |
| City        | Lac La Biche County  |
| County      | Lac La Biche County  |
| Province    | Alberta              |
| Postal Code | T0A 2C2              |