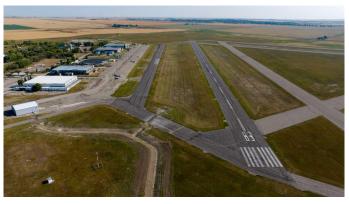

#### \$65,000

0 Bedroom, 0.00 Bathroom, Land on 0.25 Acres

NONE, Claresholm, Alberta

Check out this INDUSTRIAL/COMMERCIAL/HOBBY AVIATION LOT right next to the Airport TAXIWAY located at the CLARESHOLM AIRPORT. The Airport is serviced by a 900-meter MAIN RUNWAY (with lighting) and 900-METER CROSS-STRIP runway. Approximately 40 flights daily, currently a **REGISTERED AERODOME. Over \$2** MILLION OF RECENT INVESTMENTS have been made to the airport, including: NEW ASPHALT TOPCOAT recently applied to MAIN RUNWAY, new LIGHTING, TIE-DOWN area, EMERGENCY CROSS STRIP, drainage improvements & more! All LOTS SERVICED TO THE PROPERTY LINE, and the developer would be responsible for all utility connections & construction of access to the municipal road and taxiway. The 0.25 of an ACRE lot is BIG enough to add your HANGAR or COMMERCIAL BAY as long as it has an aircraft hangar door located on the taxiway side of the structure. A restrictive covenant outlining the architectural requirements and land uses is attached to the title of the lands (see supplements). Vendor prepared to hold lot for 6 months with a \$5000 deposit while you request approval for building commitments WITH a FIRM SALE. Once POSSESSION is finalized, the developer must build within 2 years. PURCHASER to pave onto taxiway. The MD of Willow Creek has among the LOWEST TAX RATES IN SOUTHERN ALBERTA, and property taxes are dependent

upon the size of the structure and amenities. NO AIRPORT USER FEES = NO BRAINER!! The airport is located only MINUTES from CLARESHOLM and is CONVENIENTLY located an HOUR SOUTH OF CALGARY or 45 minutes FROM LETHBRIDGE. LOT SIZE is 100 X 107 feet. The GST will be applicable on the Sale Price. This investment offers GREAT Value & TONS of potential for FUTURE EXPANSION. Please call your AGENT for an INFORMATION PACKAGE & see supplements for more info.