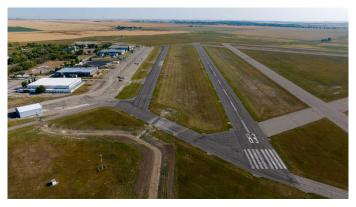

### \$65,000

0 Bedroom, 0.00 Bathroom, Land on 0.25 Acres

NONE, Claresholm, Alberta

Check out this INDUSTRIAL/COMMERCIAL/HOBBY AVIATION LOT right next to the Airport TAXIWAY located at the CLARESHOLM AIRPORT. The Airport is serviced by a 900-meter MAIN RUNWAY (with lighting) and 900-METER CROSS-STRIP runway. Approximately 40 flights daily, currently a **REGISTERED AERODOME. Over \$2** MILLION OF RECENT INVESTMENTS have been made to the airport, including: NEW ASPHALT TOPCOAT recently applied to MAIN RUNWAY, new LIGHTING, TIE-DOWN area, EMERGENCY CROSS STRIP, drainage improvements & more! All LOTS SERVICED TO THE PROPERTY LINE, and the developer would be responsible for all utility connections & construction of access to the municipal road and taxiway. The 0.25 of an ACRE lot is BIG enough to add your HANGAR or COMMERCIAL BAY as long as it has an aircraft hangar door located on the taxiway side of the structure. A restrictive covenant outlining the architectural requirements and land uses is attached to the title of the lands (see supplements). Vendor prepared to hold lot for 6 months with a \$5000 deposit while you request approval for building commitments WITH a FIRM SALE. Once POSSESSION is finalized, the developer must build within 2 years. PURCHASER to pave onto taxiway. The MD of Willow Creek has among the LOWEST TAX RATES IN SOUTHERN ALBERTA, and property taxes are dependent

upon the size of the structure and amenities. NO AIRPORT USER FEES = NO BRAINER!! The airport is located only MINUTES from CLARESHOLM and is CONVENIENTLY located an HOUR SOUTH OF CALGARY or 45 minutes FROM LETHBRIDGE. LOT SIZE is 100 X 107 feet. The GST will be applicable on the Sale Price. This investment offers GREAT Value & TONS of potential for FUTURE EXPANSION. Please call your AGENT for an INFORMATION PACKAGE & see supplements for more info.