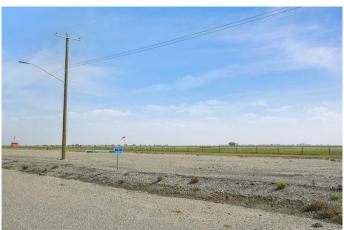

### \$65,000

0 Bedroom, 0.00 Bathroom, Land on 0.25 Acres

NONE, Claresholm, Alberta

Check out this INDUSTRIAL/COMMERCIAL/HOBBY AVIATION LOT right next to the Airport TAXIWAY located at the CLARESHOLM AIRPORT. The Airport is serviced by a 900-meter MAIN RUNWAY (with lighting) and 900-METER CROSS-STRIP runway. Approximately 40 flights daily, currently a **REGISTERED AERODOME. Over \$2** MILLION OF RECENT INVESTMENTS have been made to the airport, including: NEW ASPHALT TOPCOAT recently applied to MAIN RUNWAY, new LIGHTING, TIE-DOWN area, EMERGENCY CROSS STRIP, drainage improvements & more! All LOTS SERVICED TO THE PROPERTY LINE, and the developer would be responsible for all utility connections & construction of access to the municipal road and taxiway. The 0.25 of an ACRE lot is BIG enough to add your HANGAR or COMMERCIAL BAY as long as it has an aircraft hangar door located on the taxiway side of the structure. A restrictive covenant outlining the architectural requirements and land uses is attached to the title of the lands (see supplements). Vendor prepared to hold lot for 6 months with a \$5000 deposit while you request approval for building commitments WITH a FIRM SALE. Once POSSESSION is finalized, the developer must build within 2 years. PURCHASER to pave onto taxiway. The MD of Willow Creek has among the LOWEST TAX RATES IN SOUTHERN ALBERTA, and property taxes are dependent

upon the size of the structure and amenities. NO AIRPORT USER FEES = NO BRAINER!! The airport is located only MINUTES from CLARESHOLM and is CONVENIENTLY located an HOUR SOUTH OF CALGARY or 45 minutes FROM LETHBRIDGE. LOT SIZE is 100 X 107 feet. The GST will be applicable on the Sale Price. This investment offers GREAT Value & TONS of potential for FUTURE EXPANSION. Please call your AGENT for an INFORMATION PACKAGE & see supplements for more info.