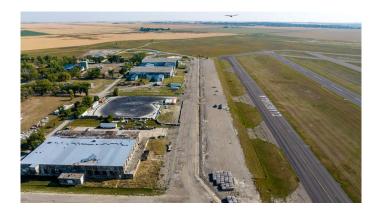

### \$65,000

0 Bedroom, 0.00 Bathroom, Land on 0.25 Acres

NONE, Claresholm, Alberta

Check out this INDUSTRIAL/COMMERCIAL/HOBBY AVIATION LOT right next to the Airport TAXIWAY located at the CLARESHOLM AIRPORT. The Airport is serviced by a 900-meter MAIN RUNWAY (with lighting) and 900-METER CROSS-STRIP runway. Approximately 40 flights daily, currently a **REGISTERED AERODOME. Over \$2** MILLION OF RECENT INVESTMENTS have been made to the airport, including: NEW ASPHALT TOPCOAT recently applied to MAIN RUNWAY, new LIGHTING, TIE-DOWN area, EMERGENCY CROSS STRIP, drainage improvements & more! All LOTS SERVICED TO THE PROPERTY LINE, and the developer would be responsible for all utility connections & construction of access to the municipal road and taxiway. The 0.25 of an ACRE lot is BIG enough to add your HANGAR or COMMERCIAL BAY as long as it has an aircraft hangar door located on the taxiway side of the structure. A restrictive covenant outlining the architectural requirements and land uses is attached to the title of the lands (see supplements). Vendor prepared to hold lot for 6 months with a \$5000 deposit while you request approval for building commitments WITH a FIRM SALE. Once POSSESSION is finalized, the developer must build within 2 years. PURCHASER to pave onto taxiway. The MD of Willow Creek has among the LOWEST TAX RATES IN SOUTHERN ALBERTA, and property taxes are dependent

upon the size of the structure and amenities. NO AIRPORT USER FEES = NO BRAINER!! The airport is located only MINUTES from CLARESHOLM and is CONVENIENTLY located an HOUR SOUTH OF CALGARY or 45 minutes FROM LETHBRIDGE. LOT SIZE is 100 X 107 feet. The GST will be applicable on the Sale Price. This investment offers GREAT Value & TONS of potential for FUTURE EXPANSION. Please call your AGENT for an INFORMATION PACKAGE & see supplements for more info.