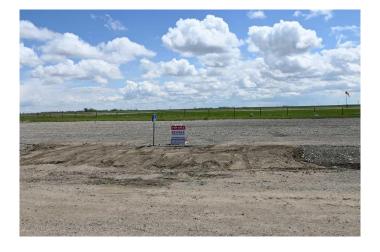

### \$65,000

0 Bedroom, 0.00 Bathroom, Land on 0.25 Acres

NONE, Claresholm, Alberta

Check out this INDUSTRIAL/COMMERCIAL/HOBBY AVIATION LOT right next to the Airport TAXIWAY located at the CLARESHOLM AIRPORT. The Airport is serviced by a 900-meter MAIN RUNWAY (with lighting) and 900-METER CROSS-STRIP runway. Approximately 40 flights daily, currently a **REGISTERED AERODOME. Over \$2** MILLION OF RECENT INVESTMENTS have been made to the airport, including: NEW ASPHALT TOPCOAT recently applied to MAIN RUNWAY, new LIGHTING, TIE-DOWN area, EMERGENCY CROSS STRIP, drainage improvements & more! All LOTS SERVICED TO THE PROPERTY LINE, and the developer would be responsible for all utility connections & construction of access to the municipal road and taxiway. The 0.25 of an ACRE lot is BIG enough to add your HANGAR or COMMERCIAL BAY as long as it has an aircraft hangar door located on the taxiway side of the structure. A restrictive covenant outlining the architectural requirements and land uses is attached to the title of the lands (see supplements). Vendor prepared to hold lot for 6 months with a \$5000 deposit while you request approval for building commitments WITH a FIRM SALE. Once POSSESSION is finalized, the developer must build within 2 years. PURCHASER to pave onto taxiway. The MD of Willow Creek has among the LOWEST TAX RATES IN SOUTHERN ALBERTA, and property taxes are dependent

upon the size of the structure and amenities. NO AIRPORT USER FEES = NO BRAINER!! The airport is located only MINUTES from CLARESHOLM and is CONVENIENTLY located an HOUR SOUTH OF CALGARY or 45 minutes FROM LETHBRIDGE. LOT SIZE is 100 X 107 feet. The GST will be applicable on the Sale Price. This investment offers GREAT Value & TONS of potential for FUTURE EXPANSION. Please call your AGENT for an INFORMATION PACKAGE & see supplements for more info.