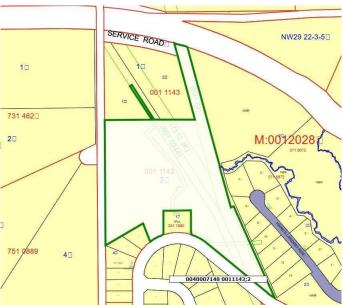

#### **Essential Information**

MLS® # A2079106

Price \$974,900

Bathrooms 0.00 Acres 27.81

Type Land

Sub-Type Residential Land

Status Active

# **Community Information**

Address W:5 R:3 T:22 S:29 Q:nw Drive

Subdivision N/A

City Rural Foothills County

County Foothills County

Province Alberta
Postal Code ToL 1W0