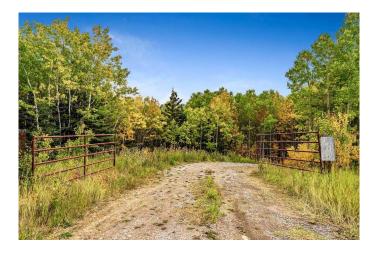

### \$974,900

0 Bedroom, 0.00 Bathroom, Land on 27.81 Acres

N/A, Rural Foothills County, Alberta

Looking for ultimate privacy without a building commitment...Introducing a Priddis paradise, where nature's beauty and limitless possibilities converge. Nestled in the Foothills, this raw land parcel offers a rare opportunity to craft your dream escape, free from the confines of building commitments and architectural controls. Situated on a tranquil dead-end road, this pristine haven boasts all the elements of your country/forest vision. As you approach, a canopy of majestic trees welcomes you, promising the utmost in privacy and seclusion. The property's natural elegance is revealed through its abundant greenery, with towering trees providing shade and serenity. At the heart of this sanctuary lies a picturesque creek-fed pond, complete with a charming dock that beckons you to pause and soak in the tranquility. Here, you'll witness the ebb and flow of seasons, creating a canvas of ever-changing beauty. Survey the land, and you'll discover prime building sites that cater to both your residential and outbuilding aspirations. Whether you envision a cozy cottage or an expansive estate, this parcel offers the flexibility to bring your architectural dreams to life. A significant attribute of this property is its two wells, providing a reliable source of water to nurture your land and accommodate your future home. This haven is situated on a road less traveled, shared by only a handful of neighboring residences.

#### **Exterior**

Lot Description Near Golf Course, Many Trees, Native Plants, Private, Treed