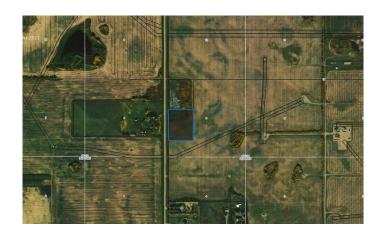

#### \$95,000

0 Bedroom, 0.00 Bathroom, Land on 4.99 Acres

NONE, Rural Wainwright No. 61, M.D. of, Alberta

Vacant 4.99 parcel of land 2 1/2 miles north of Wainwright.