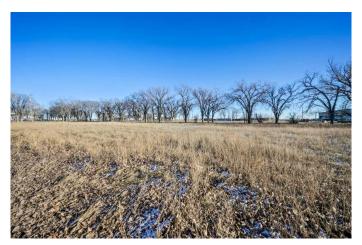

### \$200,000

0 Bedroom, 0.00 Bathroom, Land on 1.00 Acres

NONE, Rural Willow Creek No. 26, M.D. of, Alberta

This 1 ACRE INDUSTRIAL LOT is SERVICED w/NO RESTRICTIONS located at the CLARESHOLM AIRPORT!!! The lot is LEVEL, TREED, PARTIALLY FENCED on Property Line, a LOCKABLE GATE, + PARTIALLY GRAVELLED. There is NO TIME CONTRAINTS on Building a Structure on this Lot!!! As for the SERVICES: The Gas Line is through the Gate, + is Vented, Power in the Ditch, a Fire Hydrant, Sewer is on the NW Site, 3 Phase Power, Low + High Pressure Water Lines which is the Town Water, so it is Drinkable. There is Xplore Net Dish available, the Jupiter Satellite is coming in January 2024, + Fibre Optics is coming in the near future. A PERFECT LOT for your INVESTMENT OPPORTUNITY or BUSINESS!!! The Airport is serviced by a 900-meter main runway (with lighting) and 900-meter cross-strip runway that are 100' WIDE X 3100' LONG. A new asphalt topcoat will be applied to the main runway this Fall. The MD of Willow Creek has among the lowest tax rates in Southern Alberta, property taxes are dependent upon the size of the structure/amenities. The airport is located only minutes from Claresholm, also located conveniently an HOUR south of Calgary or 45 minutes from Lethbridge. This investment offers GREAT Value for the \$\$\$!!!

#### **Exterior**

Lot Description Private, Rectangular Lot, Treed