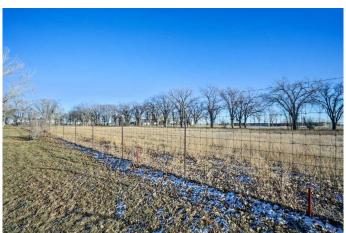

### \$200,000

0 Bedroom, 0.00 Bathroom, Land on 1.00 Acres

NONE, Rural Willow Creek No. 26, M.D. of, Alberta

This 1 ACRE INDUSTRIAL LOT is SERVICED w/NO RESTRICTIONS located at the CLARESHOLM AIRPORT!!! The lot is LEVEL, TREED, PARTIALLY FENCED on Property Line, a LOCKABLE GATE, + PARTIALLY GRAVELLED. There is NO TIME CONTRAINTS on Building a Structure on this Lot!!! As for the SERVICES: The Gas Line is through the Gate, + is Vented, Power in the Ditch, a Fire Hydrant, Sewer is on the NW Site, 3 Phase Power, Low + High Pressure Water Lines which is the Town Water, so it is Drinkable. There is Xplore Net Dish available, the Jupiter Satellite is coming in January 2024, + Fibre Optics is coming in the near future. A PERFECT LOT for your INVESTMENT OPPORTUNITY or BUSINESS!!! The Airport is serviced by a 900-meter main runway (with lighting) and 900-meter cross-strip runway that are 100' WIDE X 3100' LONG. A new asphalt topcoat will be applied to the main runway this Fall. The MD of Willow Creek has among the lowest tax rates in Southern Alberta, property taxes are dependent upon the size of the structure/amenities. The airport is located only minutes from Claresholm, also located conveniently an HOUR south of Calgary or 45 minutes from Lethbridge. This investment offers GREAT Value for the \$\$\$!!!

#### **Exterior**

Lot Description Private, Rectangular Lot, Treed