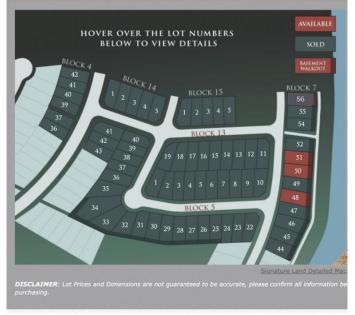

#### \$129,255

0 Bedroom, 0.00 Bathroom, Land on 0.12 Acres

Signature Falls, Grande Prairie, Alberta

Welcome home to Signature Falls! Community and family oriented lots located near a park, walking trails and schools. Build your dream home here! Plenty of lots to choose from. Call your Realtor today to find out more!

#### **Community Information**

| Address     | 8626 72 Avenue  |
|-------------|-----------------|
| Subdivision | Signature Falls |
| City        | Grande Prairie  |
| County      | Grande Prairie  |
| Province    | Alberta         |
| Postal Code | T8X 0N9         |