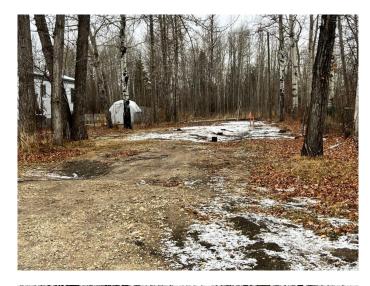

#### \$19,495

0 Bedroom, 0.00 Bathroom, Land on 0.17 Acres

NONE, Valleyview, Alberta

Vacant lot on 52nd Avenue. 50 X 150, serviced, Zoned RMH.