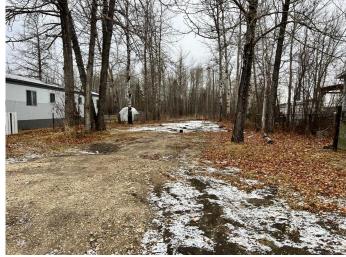

#### \$19,495

0 Bedroom, 0.00 Bathroom, Land on 0.17 Acres

NONE, Valleyview, Alberta

Vacant lot on 52nd Avenue. 50 X 150, serviced, Zoned RMH.