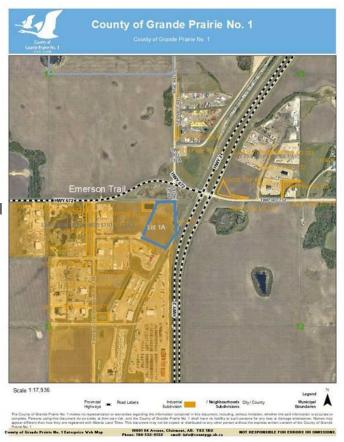

## \$1,500,000

0 Bedroom, 0.00 Bathroom, Land on 10.88 Acres

Emerson Trail Industrial Park, Rural Grande Prairie No. 1, County of, Alberta

Huge Visibility for this vacant parcel of land zoned RM-2 (Rural Medium Industrial) in an excellent location right on the corner of Emerson Trail and Highway 2. The size is 10.88 acres and has great frontage. Services available to the edge of the property. One of the last parcels of land of this size available with such good exposure and access.

# **Community Information**

Address 13 61027 Highway 672

Subdivision Emerson Trail Industrial Park

City Rural Grande Prairie No. 1, County of

County Grande Prairie No. 1, County of

Province Alberta
Postal Code T0H 3C0