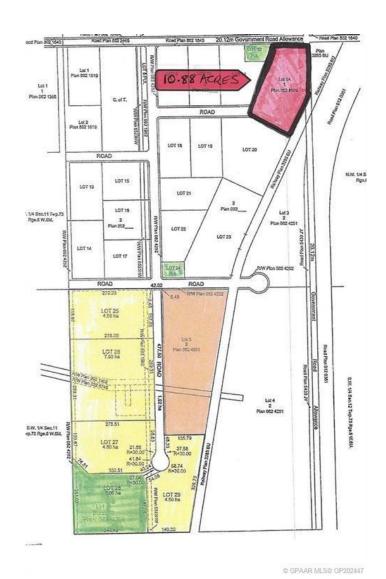

## \$1,500,000

0 Bedroom, 0.00 Bathroom, Land on 10.88 Acres

Emerson Trail Industrial Park, Rural Grande Prairie No. 1, County of, Alberta

Huge Visibility for this vacant parcel of land zoned RM-2 (Rural Medium Industrial) in an excellent location right on the corner of Emerson Trail and Highway 2. The size is 10.88 acres and has great frontage. Services available to the edge of the property. One of the last parcels of land of this size available with such good exposure and access.

#### **Essential Information**

MLS® # A2098290 Price \$1,500,000

Bathrooms 0.00

Acres 10.88

Type Land

Sub-Type Industrial Land

Status Active

# **Community Information**

Address 13 61027 Highway 672

Subdivision Emerson Trail Industrial Park

City Rural Grande Prairie No. 1, County of

County Grande Prairie No. 1, County of

Province Alberta
Postal Code T0H 3C0

## **Additional Information**

Date Listed December 19th, 2023

Days on Market 592 Zoning RM-2