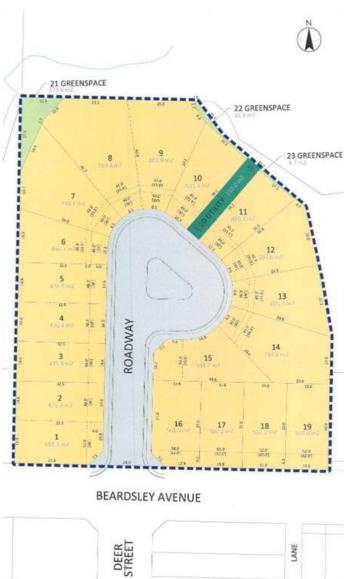

### \$169,900

0 Bedroom, 0.00 Bathroom, Land on 0.13 Acres

Henner's Landing, Lacombe, Alberta

Arguably the best lots available in Lacombe to build on. Located in Lacombe's newest subdivision featuring 19 lots. Most lots feature walkout options and spectacular views of the lakes. Backing onto municipal reserves and Lacombe's famous walking trails. These types of lots don't come around often and won't come again anytime soon. If you are looking for that special lot to build your dream home in what will soon be the "place to live" in Lacombe here it is.

## **Community Information**

Address 4726 Beardsley Avenue

Subdivision Henner's Landing

City Lacombe
County Lacombe
Province Alberta
Postal Code T4L1Y9

Lot Description Creek/River/Stream/Pond, Cul-De-Sac, Environmental Reserve,

Rectangular Lot, Views