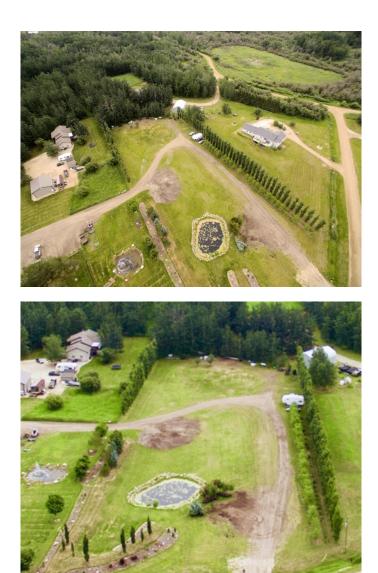

## \$215,000

0 Bedroom, 0.00 Bathroom, Land on 2.52 Acres

Sunrise Estates., Rural Grande Prairie No. 1, County of, Alberta

Beautifully landscaped 2.52 acre lot in Sunrise Estates. Only 3 minutes from town and shopping. Easy, quick access to highway 40. Just build your dream home on this lot and the rest is done for you with over 100 mature spruce and towering poplars trees planted, a driveway approach already complete, beautiful pond feature with landscaping rocks strategically placed. City water, power and natural gas are all available at the property line along with fibre optic internet being available in this subdivision. Take a drive-by, this is the lot you have been waiting for.

| County<br>Province<br>Postal Code | Grande Prairie No. 1, County of<br>Alberta<br>T8W 5B5                              |
|-----------------------------------|------------------------------------------------------------------------------------|
| Exterior                          |                                                                                    |
| Lot Description                   | Cleared, Creek/River/Stream/Pond, Lawn, Landscaped, Many Trees,<br>Open Lot, Treed |
| Additional Information            |                                                                                    |
| Date Listed                       | January 22nd, 2024                                                                 |
| Days on Market                    | 511                                                                                |
| Zoning                            | CR-5                                                                               |
| Listing Details                   |                                                                                    |