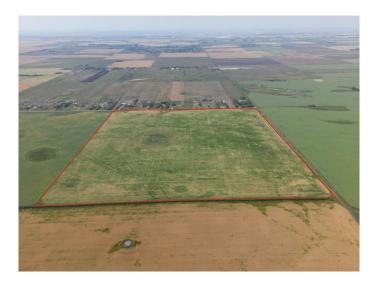

#### \$2,500,000

0 Bedroom, 0.00 Bathroom, Land on 160.00 Acres

NONE, Rural Rocky View County, Alberta

Great investment opportunity! This quarter section is 1.5 miles north of Country Hills Blvd (Highway 564) and 8 minutes from Stoney Trail. Income producer that's perfect for Investors/Developers. Located near the OMNI area structure plan and East of Prairie Royal Estates. Land has alternating crops of wheat and barley.