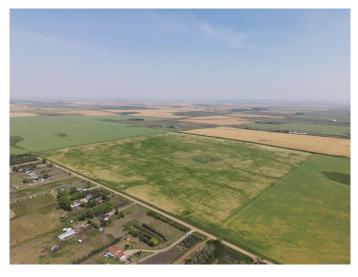

#### \$2,500,000

0 Bedroom, 0.00 Bathroom, Land on 160.00 Acres

NONE, Rural Rocky View County, Alberta

Great investment opportunity! This quarter section is 1.5 miles north of Country Hills Blvd (Highway 564) and 8 minutes from Stoney Trail. Income producer that's perfect for Investors/Developers. Located near the OMNI area structure plan and East of Prairie Royal Estates. Land has alternating crops of wheat and barley.