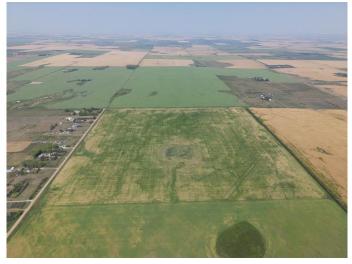

#### \$2,500,000

0 Bedroom, 0.00 Bathroom, Land on 160.00 Acres

NONE, Rural Rocky View County, Alberta

Great investment opportunity! This quarter section is 1.5 miles north of Country Hills Blvd (Highway 564) and 8 minutes from Stoney Trail. Income producer that's perfect for Investors/Developers. Located near the OMNI area structure plan and East of Prairie Royal Estates. Land has alternating crops of wheat and barley.