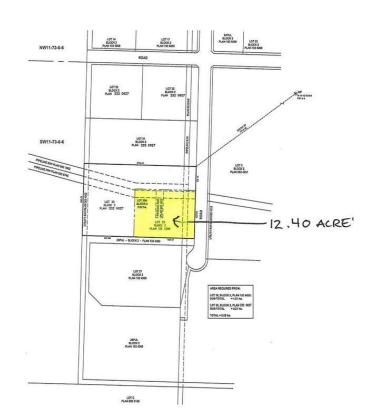

## \$1,178,000

0 Bedroom, 0.00 Bathroom, Land on 12.40 Acres

NONE, Sexsmith, Alberta

Excellent location! High visibility lots with a main highway on both sides. Power, gas and phone available. Paved roads and street lights. Highway frontage. No municipal water and sewer. Various size lots to choose from. This lot is listed for \$95,000.00 per acre.

12.40

Type

Land

Sub-Type

**Industrial Land** 

**Status** 

Active