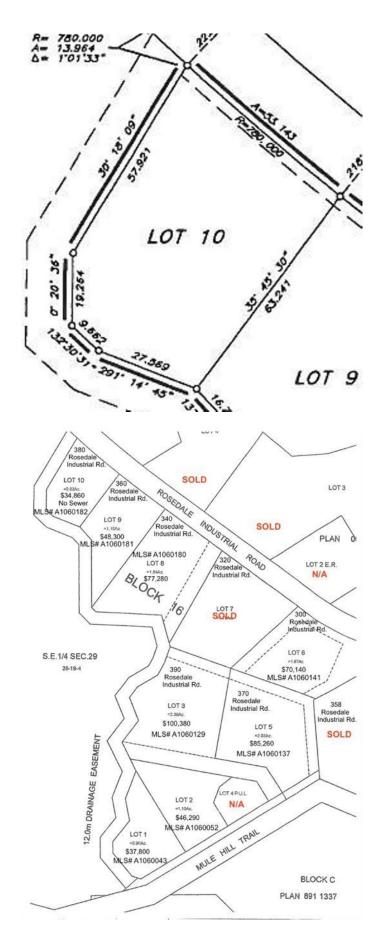

# \$34,860 - Lot 10 380 Industrial Road, Drumheller

MLS® #A2101518

#### \$34,860

0 Bedroom, 0.00 Bathroom, Land on 0.83 Acres

Downtown, Drumheller, Alberta

Excellent opportunity in the community of Rosedale Industrial Park, approximately 10 km from the intersection of Highway 9 & 10 and approximately 6 km from Drumheller city center. If you combine this lot with others that total over 2 acres, you may be eligible for a 10% discount. Lot will have water, electricity, and natural gas servicing to the property line. Requires on stie storage and pump system. Ask your agent about tax incentives. \*\*\*Residential uses not allowed on this land\*\*\* Lot 10 is 0.83 Acres. Legal Description: Lot 10 Block 16 Plan 0614150 Roll: 19061000 | 2024 taxes: \$698.00 | Lot size: 0.830 Acres | Land Use / Zoning: ED | Title number: 061 478 257 +8 LINC Number: 0032 045 933 | non financial encumbrances: 811 117 857 23/06/1981 UTILITY RIGHT OF WAY GRANTEE - ICG UTILITIES (PLAINS-WESTERN) LTD. 941 151 458 09/06/1994 CAVEAT RE : RIGHT OF WAY AGREEMENT 061 478 259 17/11/2006 EASEMENT. Buyer must fill out a development permit application sheet as part of the offer outlining what they will build, who their contractor is, and outline the timeline that starts substantial construction within 8 months and completes construction with 24 months. Offers must be left open for 3 weeks from the date submitted.

# **Community Information**

| Address     | Lot 10 380 Industrial Road |
|-------------|----------------------------|
| Subdivision | Downtown                   |
| City        | Drumheller                 |
| County      | Drumheller                 |
| Province    | Alberta                    |
| Postal Code | T0J 0Y0                    |

## Exterior

| Lot Description | Irregular Lot, See Remarks |
|-----------------|----------------------------|
|-----------------|----------------------------|