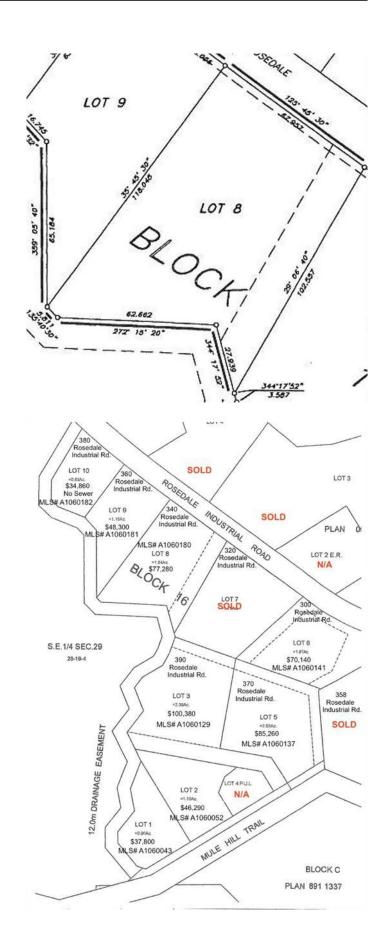

### \$77,280

0 Bedroom, 0.00 Bathroom, Land on 1.84 Acres

Downtown, Drumheller, Alberta

Located in the community of Rosedale, approximately 10 km from the intersection of Highway 9 & 10 and approximately 6 km from Drumheller city center. Lot 8 is 1.84 Acres in Subdivision that has already seen development. Area subject to an easement by the Town of Drumheller. Lot will have water, electricity, and natural gas servicing to the property line. Direct connection to sanitary sewer from the property line is available. If you combine this lot with others that total over 2 acres, you may be eligible for a 10% discount. Ask your agent about tax incentives. \*\*\*Residential uses not allowed on this land\*\*\* Legal Description: Lot 8 Block 16 Plan 0614150 Roll: 19060802 | 2023 taxes: \$0 | Lot size: 1.840 Acres | Land Use / Zoning: ED | Title number: 061 478 257 +6 LINC Number: 0032 045 917 | non financial encumbrances: 811 117 857 23/06/1981 UTILITY RIGHT OF WAY GRANTEE - ICG UTILITIES (PLAINS-WESTERN) LTD. 941 151 458 09/06/1994 CAVEAT RE: RIGHT OF WAY AGREEMENT 061 478 259 17/11/2006 EASEMENT. Buyer must fill out a development permit application sheet as part of the offer outlining what they will build, who their contractor is, and outline the timeline that starts substantial construction within 8 months and completes construction with 24 months. Offers must be left open for 3 weeks from the date submitted.

# **Community Information**

Address Lot 8 340 Industrial Road

Subdivision Downtown
City Drumheller

County Drumheller

Province Alberta
Postal Code T0J 0Y0