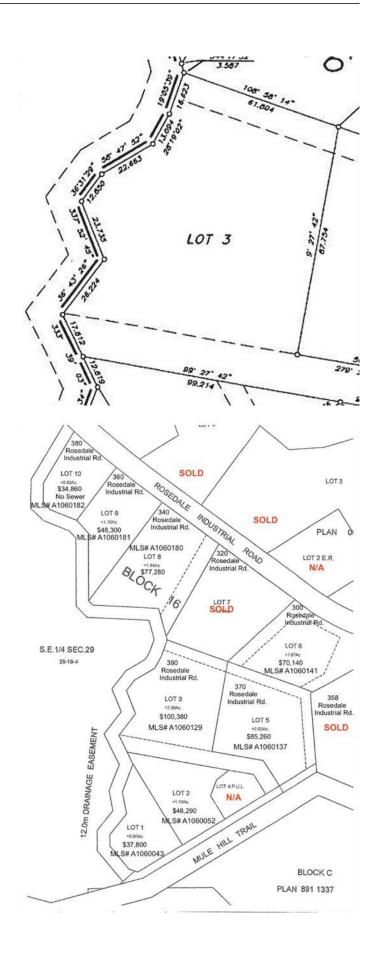

### \$100,380

0 Bedroom, 0.00 Bathroom, Land on 2.39 Acres

Downtown, Drumheller, Alberta

Super location in the community of Rosedale, approximately 10 km from the intersection of Highway 9 & 10 and approximately 6 km from Drumheller city center. Lot 3 is 2.39 Acres. Lot will have water, electricity, and natural gas servicing to the property line. Direct connection to sanitary sewer from the property line is available. This property should qualify for a 10% discount for being over 2.0 acres. This subdivision has already seen development! Includes area subject to an easement by the Town of Drumheller. Ask your agent about tax incentives. \*\*\*Residential uses not allowed on this land\*\*\* Legal Description: Lot 3 Block 16 Plan 0614150 Roll: 19060307 | 2023 taxes: \$0 | Lot size: 2.390 Acres | Land Use / Zoning: ED | Title number: 061 478 257 +2 LINC Number: 0032 045 875 | non financial encumbrances: 811 117 857 23/06/1981 UTILITY RIGHT OF WAY GRANTEE - ICG UTILITIES (PLAINS-WESTERN) LTD. 941 151 458 09/06/1994 CAVEAT RE: RIGHT OF WAY AGREEMENT 061 478 259 17/11/2006 EASEMENT. Buyer must fill out a development permit application sheet as part of the offer outlining what they will build, who their contractor is, and outline the timeline that starts substantial construction within 8 months and completes construction with 24 months. Offers must be left open for 3 weeks from the date submitted.