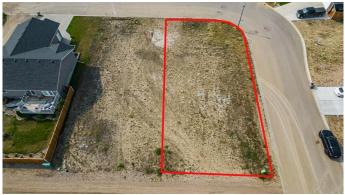

#### \$85,000

0 Bedroom, 0.00 Bathroom, Land on 0.16 Acres

Meadowlands, Stettler, Alberta

Prime vacant lot in the highly sought-after and family-friendly area of Meadowlands. Nestled amidst some of the most desirable real estate in town, this lot offers the perfect canvas for you to build your dream home whether it's a starter home or an upgrade. Consider the option to purchase the adjacent lot, allowing your imagination to run wild; maybe a triple car garage to accommodate all your vehicles and toys, or perhaps a zero-entry concept for effortless accessibility. This community features quick access to sports parks, walking trails and the Community Center. Don't miss the opportunity to secure a great piece of property and start building the life you've imagined.