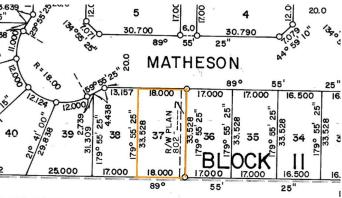

## **Essential Information**

| MLS® #    | A2107304         |
|-----------|------------------|
| Price     | \$34,900         |
| Bathrooms | 0.00             |
| Acres     | 0.15             |
| Туре      | Land             |
| Sub-Type  | Residential Land |
| Status    | Active           |

# **Community Information**

| Address     | 5213 42 Avenue         |
|-------------|------------------------|
| Subdivision | NONE                   |
| City        | Grimshaw               |
| County      | Peace No. 135, M.D. of |
| Province    | Alberta                |
| Postal Code | T0H 1W0                |

## Exterior

Lot Description Landscaped, Rectangular Lot

None